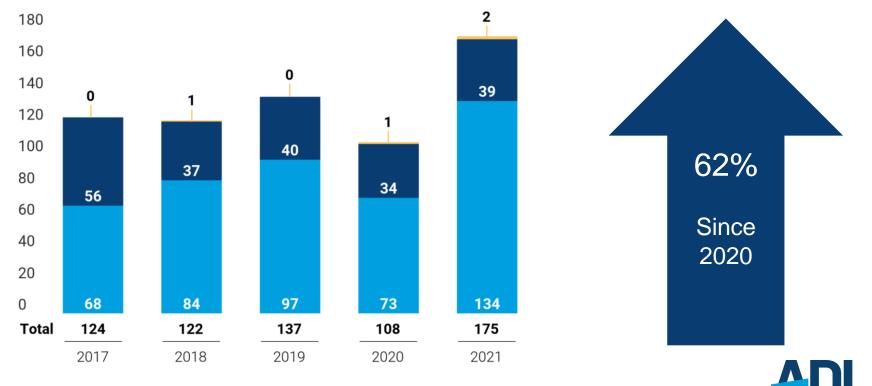

### Antisemitic Incidents – National (2019-2021)

Harassment 
Vandalism 
Assault

#### Antisemitic Incidents – National (2019-2021)

Highest total number of incidents reported to ADL since we began tracking in 1979.

**ADL**<sub>®</sub>

11

Harassment Vandalism Assault

### **Other Key Audit Findings**

- **<u>167% increase</u>** in assaults
- <u>61% increase</u> in incidents targeting Jewish institutions
- <u>52% increase</u> in antisemitic propaganda by white supremacist groups
- <u>13% incidents</u> involved references to Israel or Zionism
- Incidents were <u>reported in all 50</u> <u>states and Washington, DC</u>

Source: 2021 Audit of Antisemitic Incidents (ADL)