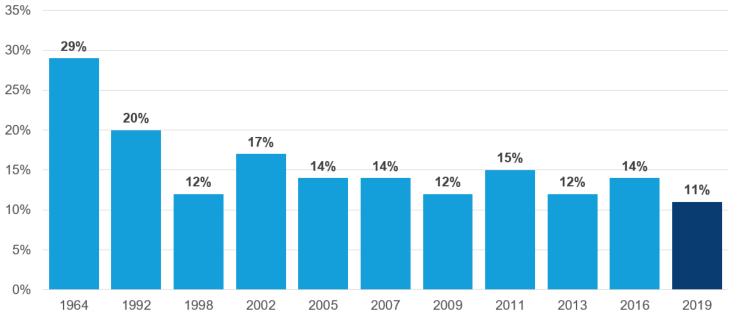

#### Respondents With Intensely Antisemitic Attitudes **United States** | 1964-2019

8

**27%** Jews are responsible for death of Jesus

**<u>24%</u>** Jews are more loyal to Israel than America

**19%** Jews talk too much about the Holocaust

**15%** Jews have too much power in the business world

**11%** Jews have too much control over the U.S. government

Source: 2019 Survey of American Attitudes Toward Jews (ADL)