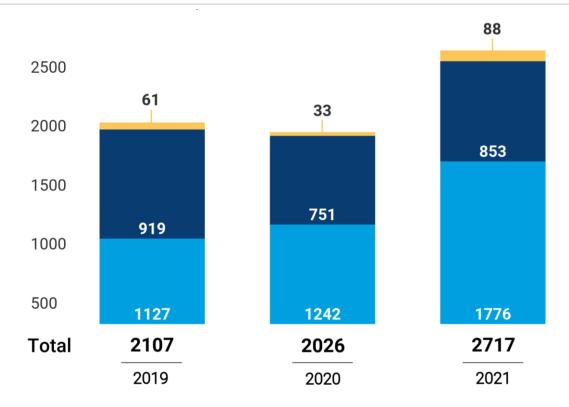

#### Antisemitic Incidents – National (2019-2021)

Highest total number of incidents reported to ADL since we began tracking in 1979.

**ADL**<sub>®</sub>

11

Harassment Vandalism Assault

### **Other Key Audit Findings**

- **<u>167% increase</u>** in assaults
- <u>61% increase</u> in incidents targeting Jewish institutions
- <u>52% increase</u> in antisemitic propaganda by white supremacist groups
- <u>13% incidents</u> involved references to Israel or Zionism
- Incidents were <u>reported in all 50</u> <u>states and Washington, DC</u>

Source: 2021 Audit of Antisemitic Incidents (ADL)