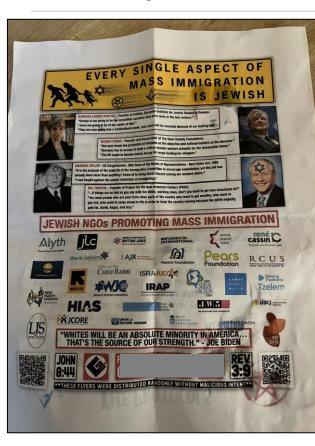

#### White Supremacist and Antisemitic Propaganda

21 reports to ADL Midwest of antisemitic propaganda distributed in Illinois over the last six months.

Arlington Heights Buffalo Grove Champaign Charleston Chicago Deerfield Glencoe Glenview Highland Park Long Grove Matoon Morton Grove Northbrook Northfield Palatine Park Ridge Schaumburg Skokie Winnetka

#### White Supremacist and Antisemitic Propaganda

#### White Supremacist and Antisemitic Propaganda

\*\*THESE FLYERS WERE DISTRIBUTED RANDOMLY WITHOUT MALICIOUS INTENT\*\*