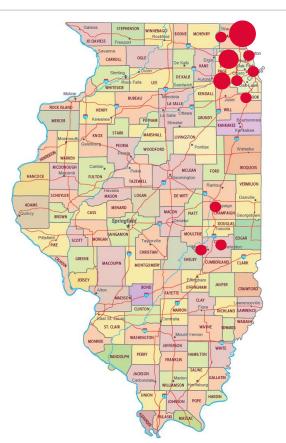

#### White Supremacist and Antisemitic Propaganda

21 reports to ADL Midwest of antisemitic propaganda distributed in Illinois over the last six months.

Arlington Heights Buffalo Grove Champaign Charleston Chicago Deerfield Glencoe Glenview Highland Park Long Grove Matoon Morton Grove Northbrook Northfield Palatine Park Ridge Schaumburg Skokie Winnetka