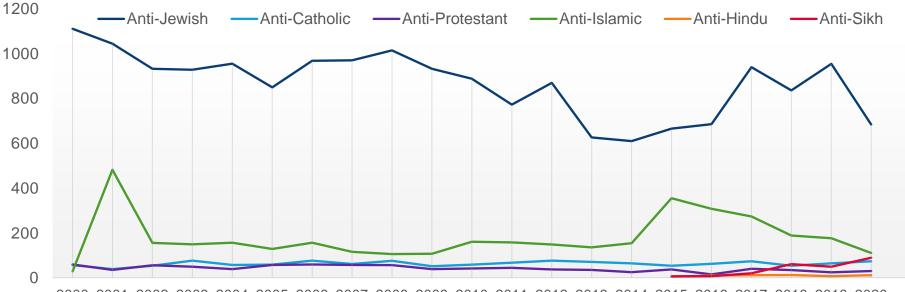

#### Hate Crimes Based on Religion (FBI, 2020)

#### FBI Reporting - Religion-Based Trends (2000-2020)

2000 2001 2002 2003 2004 2005 2006 2007 2008 2009 2010 2011 2012 2013 2014 2015 2016 2017 2018 2019 2020