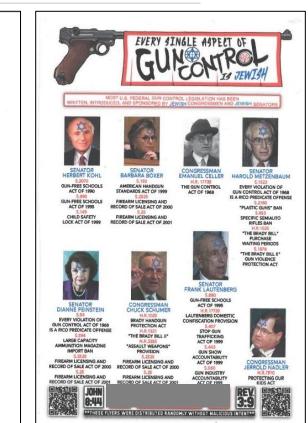

#### White Supremacist and Antisemitic Propaganda

21 reports to ADL Midwest of antisemitic propaganda distributed in Illinois over the last six months.

Arlington Heights Buffalo Grove Champaign Charleston Chicago Deerfield Glencoe Glenview Highland Park Long Grove Matoon Morton Grove Northbrook Northfield Palatine Park Ridge Schaumburg Skokie Winnetka

#### White Supremacist and Antisemitic Propaganda

#### White Supremacist and Antisemitic Propaganda

\*\*THESE FLYERS WERE DISTRIBUTED RANDOMLY WITHOUT MALICIOUS INTENT\*\*