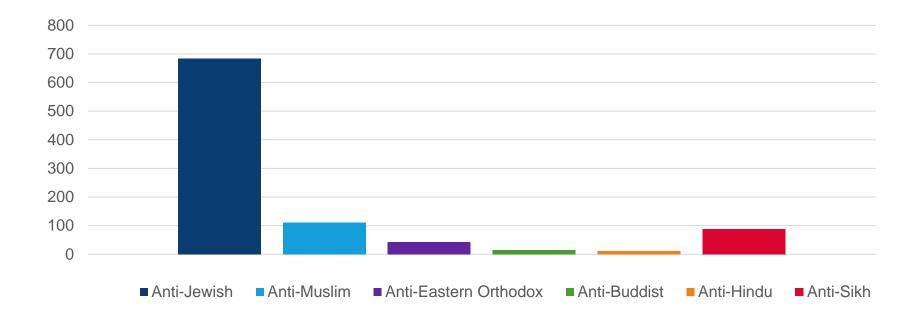

#### Hate Crimes Based on Religion (FBI, 2020)

#### FBI Reporting - Religion-Based Trends (2000-2020)

2000 2001 2002 2003 2004 2005 2006 2007 2008 2009 2010 2011 2012 2013 2014 2015 2016 2017 2018 2019 2020