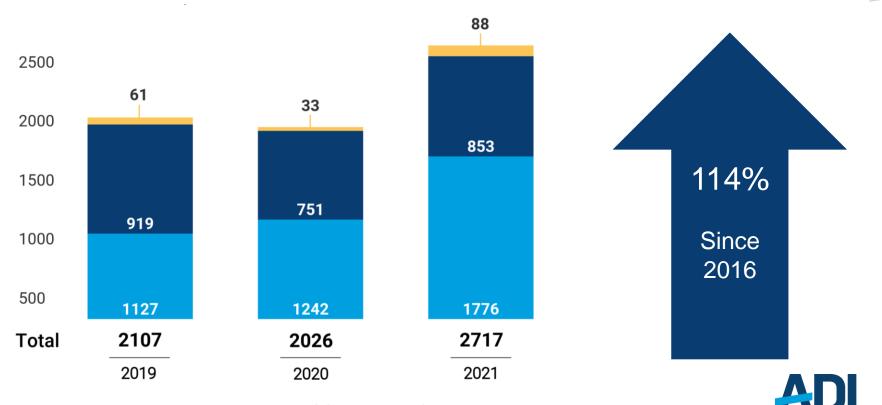

#### Antisemitic Incidents – National (2019-2021)

Highest total number of incidents reported to ADL since we began tracking in 1979.

**ADL**<sub>®</sub>

11

Harassment Vandalism Assault

### **Other Key Audit Findings**

- **<u>167% increase</u>** in assaults
- <u>61% increase</u> in incidents targeting Jewish institutions
- <u>52% increase</u> in antisemitic propaganda by white supremacist groups
- <u>13% incidents</u> involved references to Israel or Zionism
- Incidents were <u>reported in all 50</u> <u>states and Washington, DC</u>

Source: 2021 Audit of Antisemitic Incidents (ADL)