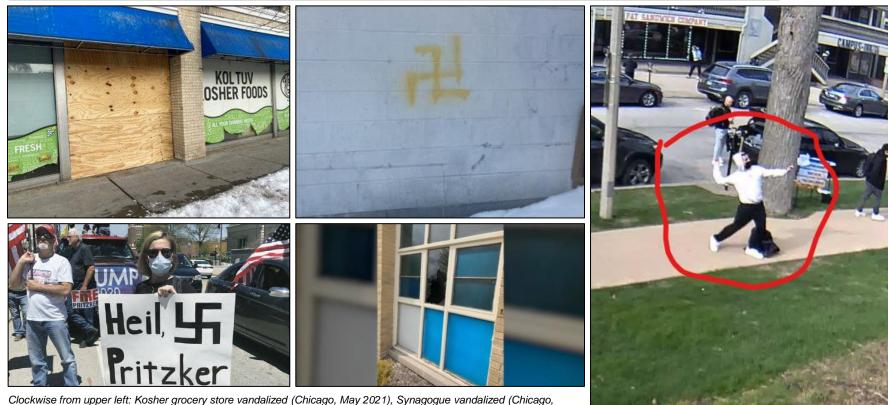

#### **Recent Illinois Incidents**

Clockwise from upper left: Kosher grocery store vandalized (Chicago, May 2021), Synagogue vandalized (Chicago, January 2022), individual throwing object at Hillel Jewish Student Center (University of Illinois Urbana-Champaign, April 2022), Synagogue vandalized (Skokie, May 2021), Stay at home protests antisemitic sign (May 2020)