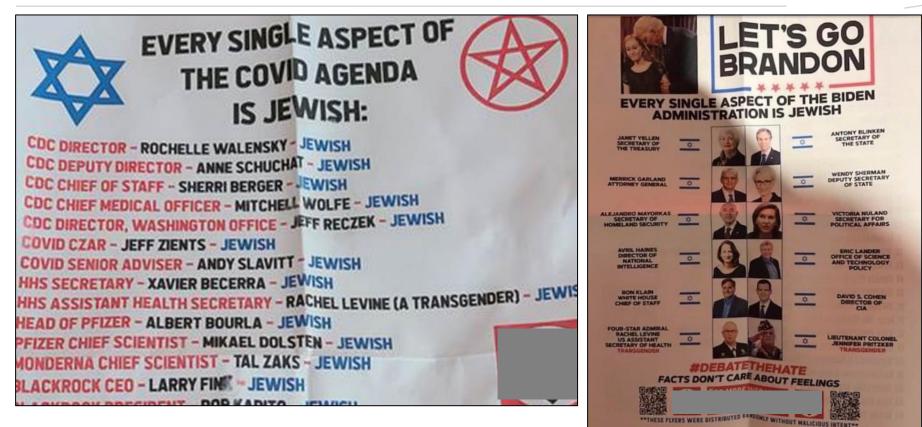

#### White Supremacist and Antisemitic Propaganda

#### White Supremacist and Antisemitic Propaganda

\*\*THESE FLYERS WERE DISTRIBUTED RANDOMLY WITHOUT MALICIOUS INTENT\*\*